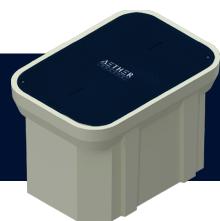

# POLYMER CONCRETE HANDHOLE 24" x 36" x 24"

### **POLYMER CONCRETE**

TIER 22: Driveway, parking lot, and offroadway applications subject to occasional non deliberate heavy vehicular traffic.

Dimensions: 24" x 36" x 241' Tolerances: +- 1.596 **Aproximate Weight:** 

Cover: 147 Lb

**Box: 188 Lb** 

Polymer concrete color: Beige.