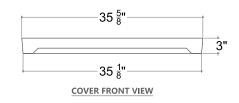

ystem
- Load Rating: Tier 22



info@aetherfiber.com | aetherfibersolutions.com 📞 +1 (866) 724-2435

















## **POLYMER CONCRETE HANDHOLE**

24" x 36" x 24"

### **POLYMER CONCRETE**

TIER 22: Driveway, parking lot, and offroadway applications subject to occasional non deliberate heavy vehicular traffic.



ÍTEM MU-POL-13 **MU-TPOL-13** 



## **BOX TOP PLANE POLYMER CONCRETE**





**BOX TOP VIEW** 



info@aetherfiber.com | aetherfibersolutions.com 📞 +1 (866) 724-2435

















### **POLYMER CONCRETE HANDHOLE**

24" x 36" x 24"

### **POLYMER CONCRETE**

TIER 22: Driveway, parking lot, and offroadway applications subject to occasional non deliberate heavy vehicular traffic.



ÍTEM MU-POL-13 **MU-TPOL-13** 

## **COVER FRONT AND SIDE PLANE**

### **POLYMER CONCRETE**







## **VIEW FRONT AND SIDE PLANE**

### **POLYMER CONCRETE**







TOLERANCES: +- 1.5% DIMENSIONS: IN



info@aetherfiber.com | aetherfibersolutions.com 📞 +1 (866) 724-2435