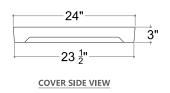

tem
- Load Rating: Tier 22



info@aetherfiber.com | aetherfibersolutions.com 📞 +1 (866) 724-2435

















## **POLYMER CONCRETE HANDHOLE**

24" x 36" x 24"

### **POLYMER CONCRETE**

TIER 22: Driveway, parking lot, and offroadway applications subject to occasional non deliberate heavy vehicular traffic.



ÍTEM MU-POL-13 **MU-TPOL-13** 



## **BOX TOP PLANE POLYMER CONCRETE**





**BOX TOP VIEW** 



info@aetherfiber.com | aetherfibersolutions.com 📞 +1 (866) 724-2435

















### **POLYMER CONCRETE HANDHOLE**

24" x 36" x 24"

### **POLYMER CONCRETE**

TIER 22: Driveway, parking lot, and offroadway applications subject to occasional non deliberate heavy vehicular traffic.



ÍTEM MU-POL-13 **MU-TPOL-13** 

## **COVER FRONT AND SIDE PLANE**

### **POLYMER CONCRETE**







## **VIEW FRONT AND SIDE PLANE**

### **POLYMER CONCRETE**







TOLERANCES: +- 1.5% DIMENSIONS: IN



info@aetherfiber.com | aetherfibersolutions.com 📞 +1 (866) 724-2435