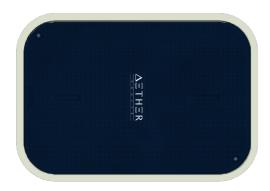

## **POLYMER CONCRETE HANDHOLE**

24" x 36" x 24"

### **POLYMER CONCRETE**

TIER 22: Driveway, parking lot, and offroadway applications subject to occasional non deliberate heavy vehicular traffic.

ÍTEM MU-POL-13 **MU-TPOL-13** 