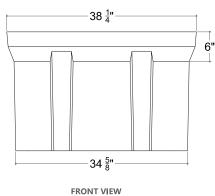

## **COVER FRONT AND SIDE PLANE**

## **VIEW FRONT AND SIDE PLANE**

### **POLYMER CONCRETE**

TOLERANCES: +- 1.5% DIMENSIONS: IN

info@aetherfiber.com | aetherfibersolutions.com 📞 +1 (866) 724-2435