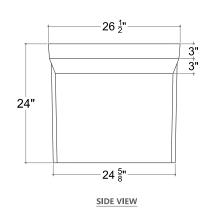

## **COVER FRONT AND SIDE PLANE**

## **VIEW FRONT AND SIDE PLANE**

### **POLYMER CONCRETE**

TOLERANCES: +- 1.5% DIMENSIONS: IN

info@aetherfiber.com | aetherfibersolutions.com 📞 +1 (866) 724-2435