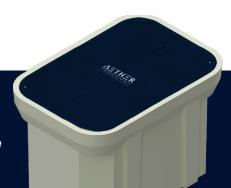

# POLYMER CONCRETE HANDHOLE 24" x 36" x 24"

### **POLYMER CONCRETE**

TIER 22: Driveway, parking lot, and offroadway applications subject to occasional non deliberate heavy vehicular traffic.

Dimensions: 24" x 36" x 241' Tolerances: +- 1.596 **Aproximate Weight:** 

Cover: 147 Lb

**Box: 188 Lb** 

Polymer concrete color: Beige.