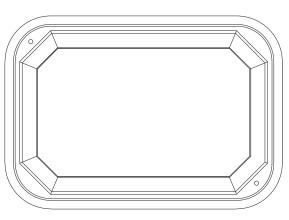

## **COVER FRONT AND SIDE PLANE**

## **VIEW FRONT AND SIDE PLANE**

### **POLYMER CONCRETE**

TOLERANCES: +- 1.5% DIMENSIONS: IN

info@aetherfiber.com | aetherfibersolutions.com 📞 +1 (866) 724-2435